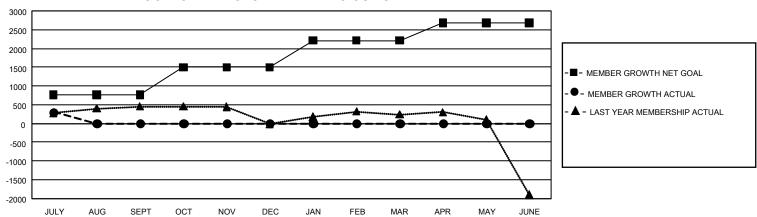

## GMT Constitutional Area 5 - J, Group G

REPORT DOES NOT INCLUDE CLUBS IN UNDISTRICTED AREAS.

| Clubs         |               |             |               | Members               |                          |                         |                                                    |
|---------------|---------------|-------------|---------------|-----------------------|--------------------------|-------------------------|----------------------------------------------------|
|               | RESULTS FOR   | R 2024-2025 |               | RESULTS FOR 2024-2025 |                          |                         |                                                    |
| QUARTER       | NEW CLUB GOAL | NEW CLUBS   | DROPPED CLUBS | QUARTER ME            | EMBER GROWTH NET<br>GOAL | MEMBER GROWTH<br>ACTUAL | DROPPED MEMBERS<br>ACTUAL (including<br>transfers) |
| JULY/AUG/SEPT | 21            | 0           | 0             | JULY/AUG/SEPT         | 758                      | 641                     | 290                                                |
| OCT/NOV/DEC   | 9             | 0           | 0             | OCT/NOV/DEC           | 743                      | 0                       | 0                                                  |
| JAN/FEB/MAR   | 42            | 0           | 0             | JAN/FEB/MAR           | 712                      | 0                       | 0                                                  |
| APR/MAY/JUNE  | 21            | 0           | 0             | APR/MAY/JUNE          | 462                      | 0                       | 0                                                  |

## GOALS AND ACTUAL MEMBERS CUMULATIVE

| DROPPED CLUBS: 0 |     | 318 CLUBS OF 1,232 ADDED 1<br>OR MORE NEW MEMBERS | GENDER DISTRIBUTION                  |                 |  |
|------------------|-----|---------------------------------------------------|--------------------------------------|-----------------|--|
|                  |     |                                                   | MALE                                 | 29,015 (77.28%) |  |
|                  |     |                                                   | FEMALE                               | 8,527 (22.71%)  |  |
| DROPPED MEMBERS  |     |                                                   | NON BINARY                           | 0 (0.00%)       |  |
| DECEASED         | 19  |                                                   | PREFER NOT TO ANSWER                 | 2 (0.01%)       |  |
| CLUB CANCELLED   | 0   |                                                   | TOTAL FAMILY UNIT MEMBERS 10,96      |                 |  |
| OTHER            | 257 | CLICK HERE FOR                                    |                                      |                 |  |
| TOTAL            | 276 | CUMULATIVE MEMBERSHIP DATA                        | FAMILY MEMBERS PAYING HALF DUES 6,23 |                 |  |