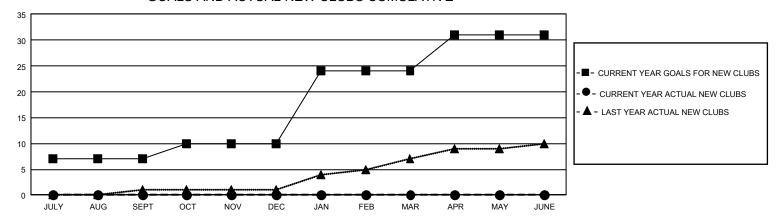

## GMT Constitutional Area 5 - J, Group G

REPORT DOES NOT INCLUDE CLUBS IN UNDISTRICTED AREAS.

| Clubs         |               |             |               | Members               |                          |                         |                                                    |
|---------------|---------------|-------------|---------------|-----------------------|--------------------------|-------------------------|----------------------------------------------------|
|               | RESULTS FOR   | R 2024-2025 |               | RESULTS FOR 2024-2025 |                          |                         |                                                    |
| QUARTER       | NEW CLUB GOAL | NEW CLUBS   | DROPPED CLUBS | QUARTER ME            | EMBER GROWTH NET<br>GOAL | MEMBER GROWTH<br>ACTUAL | DROPPED MEMBERS<br>ACTUAL (including<br>transfers) |
| JULY/AUG/SEPT | 21            | 0           | 0             | JULY/AUG/SEPT         | 758                      | 641                     | 290                                                |
| OCT/NOV/DEC   | 9             | 0           | 0             | OCT/NOV/DEC           | 743                      | 0                       | 0                                                  |
| JAN/FEB/MAR   | 42            | 0           | 0             | JAN/FEB/MAR           | 712                      | 0                       | 0                                                  |
| APR/MAY/JUNE  | 21            | 0           | 0             | APR/MAY/JUNE          | 462                      | 0                       | 0                                                  |

## GOALS AND ACTUAL NEW CLUBS CUMULATIVE